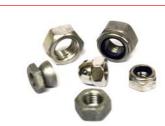

High performance metal expanding, nylon expanding, resin anchors and through bolts.

High tensile hex, socket and security head bolts. MolaBolts, BlindBolts and Threaded rods.

Hex, Dome, Nylok and barrel nuts, wing nuts and security nuts.