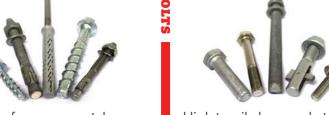

High performance metal expanding, nylon expanding, resin anchors and through bolts.

High tensile hex, socket and security head bolts. MolaBolts, BlindBolts and Threaded rods.

Hex, Dome, Nylok and barrel nuts, wing nuts and security nuts.

Woodscrews, self drilling, self tapping and Tek screws. Stichers, halter, general drillscrews and firewall fixings.

Standard, dome, countersunk head rivets, large flange head and trim-grip rivets.

Aluminium horseshoe packers, Galvanised load bearing and plastic packers.