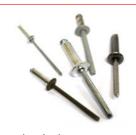

Woodscrews, self drilling, self tapping and Tek screws. Stichers, halter, general drillscrews and firewall fixings.

Standard, dome, countersunk head rivets, large flange head and trim-grip rivets.

Aluminium horseshoe packers, Galvanised load bearing and plastic packers.