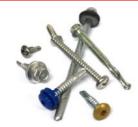

Woodscrews, self drilling, self tapping and Tek screws. Stichers, halter, general drillscrews and firewall fixings.

Standard, dome, countersunk head rivets, large flange head and trim-grip rivets.

Aluminium horseshoe packers, Galvanised load bearing and plastic packers.